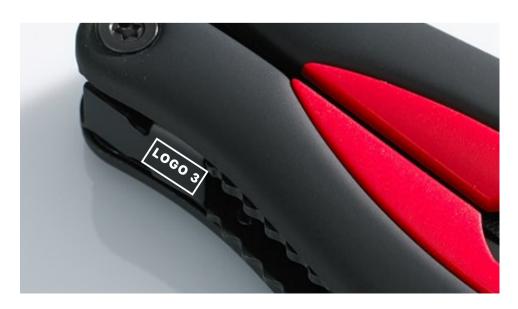

### LASER ENGRAVING (L3)

maximum marking size, logo 1

1,5 x 1 cm 1 x 1,5 cm

maximum marking size, logo 2  $1.3 \times 0.9 \text{ cm}$ 

maximum marking size, logo 3  $1.5 \times 0.5 \text{ cm}$ 

PREPARATION ROOM: visualization, machine settings.

The actual maximum print size depends on the proportions of the logotype.