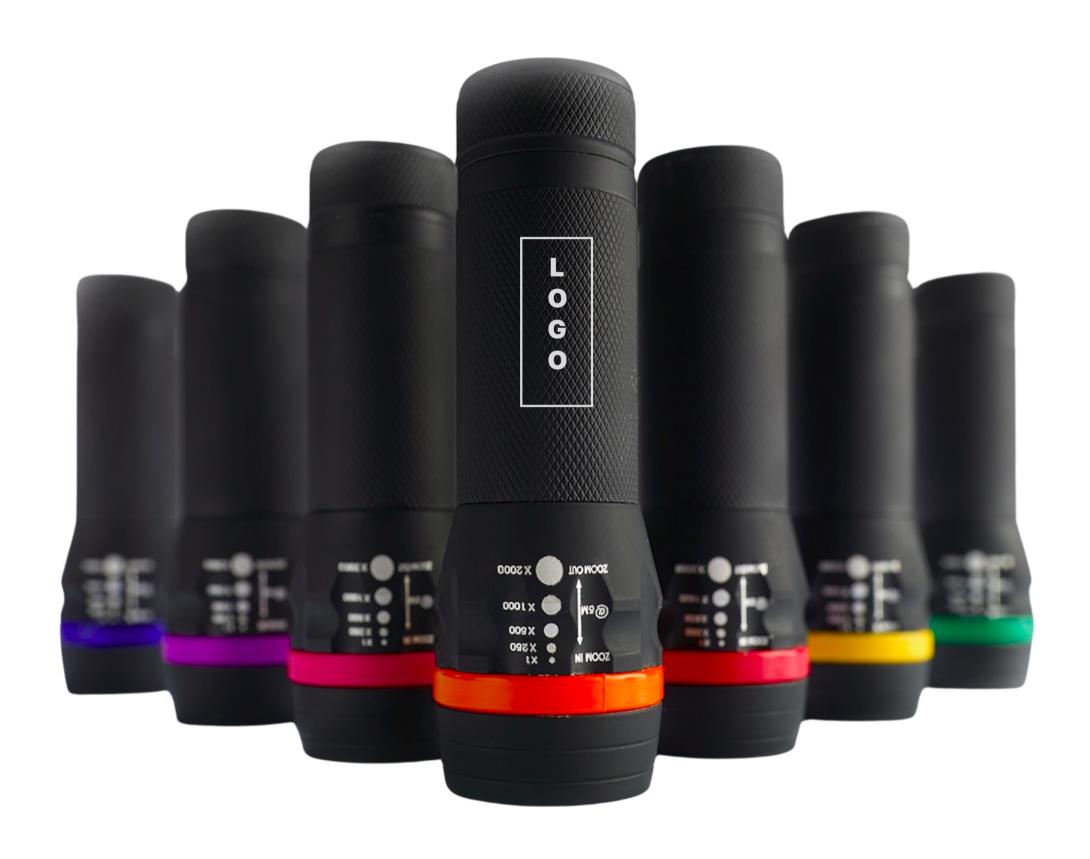

# STANDARD FOR MARKING / FLASHLIGHT RUBBY

PRODUCT CODE: MT02

**GRAWER LASEROWY (L4)** 

maximum marking size:  $3.5 \times 1.3 \text{ cm}$ 

PREPARATION ROOM: visualization, machine settings.

The actual maximum print size depends on the proportions of the logotype.