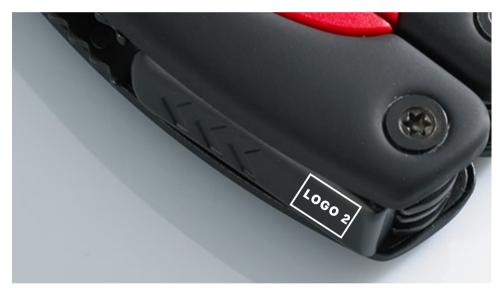

### LASER ENGRAVING (L3)

maximum marking size, logo 1

1,5 x 1 cm 1 x 1,5 cm

maximum marking size, logo 2  $1.3 \times 0.9 \text{ cm}$ 

maximum marking size, logo 3  $1.5 \times 0.5 \text{ cm}$ 

PREPARATION ROOM: visualization, machine settings.

The actual maximum print size depends on the proportions of the logotype.