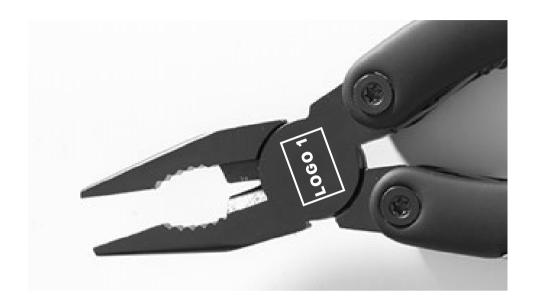

### LASER ENGRAVING (L3)

maximum marking size, logo 1

1,5 x 1 cm 1 x 1,5 cm

maximum marking size, logo 2  $1.3 \times 0.9 \text{ cm}$ 

maximum marking size, logo 3  $1.5 \times 0.5 \text{ cm}$ 

PREPARATION ROOM: visualization, machine settings.

The actual maximum print size depends on the proportions of the logotype.